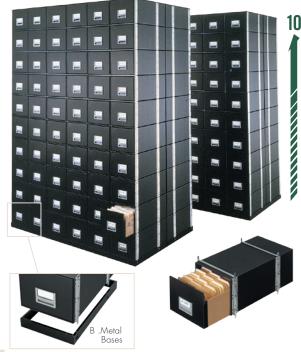

### A. DRAWERS

- Stacks 10 high The higher the drawer system stacks, the more space, time and money you save
- Steel framework interlocks vertically and horizontally to withstand the heaviest day-to-day usage
- Our strongest system is also the easiest to assemble. Drawers snap together with poly-lock technology and are reinforced with steel wire
- Steel frame and reinforced drawers ensure full drawers open and close smoothly
- Factory installed, high-impact drawer handle with index card holder for fast file retrieval (index cards included)
- B. METAL BASES
- Protect your files by raising them 2" above floor level
- Helps prevent damage from kicks, cleaning equipment and moisture

| Mfg. No.     | Size                    | Inside Dim.<br>(H x W x D) | Stacking<br>Height | Color | 65  | Ctn. Qty. |
|--------------|-------------------------|----------------------------|--------------------|-------|-----|-----------|
| A. FEL-00511 | Letter                  | 10½" × 12" × 24"           | 10                 | Black | 60% | 6         |
| FEL-00512    | Legal                   | 10½" × 15" × 24"           | 10                 | Black | 60% | 6         |
| B. FEL-12602 | Letter (511)            | 2½" × 13%" × 25%"          | N/A                | Black | N/A | 1 Ea.     |
| FEL-15602    | Legal (512 or<br>30242) | 2½" x 16%" x 25%"          | N/A                | Black | N/A | 1 Ea.     |

#### **STEEL STACKER BARS**

form a sturdy framework that won't buckle, twist or bend and offer space-saving stackability with the accessibility of a filing cabinet