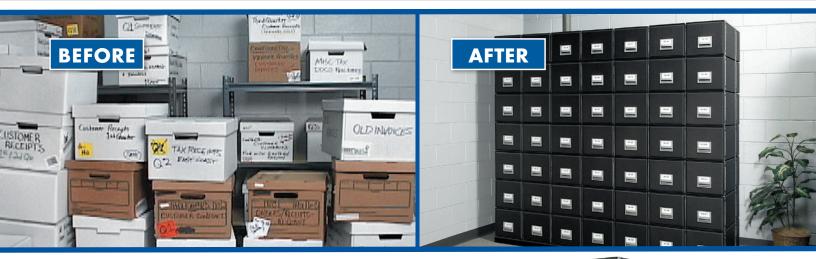

### BANKERS BOX

ORGANIZATION MADE EASY™

# SAVE SPACE, TIME AND MONEY



## STAXONSTEEL® Maximum Space-Saving

### A. DRAWERS

- Stacks 10 high The higher the drawer system stacks, the more space, time and money you save
- Steel framework interlocks vertically and horizontally to withstand the heaviest day-to-day usage
- Our strongest system is also the easiest to assemble. Drawers snap together with poly-lock technology and are reinforced with steel wire
- Steel frame and reinforced drawers ensure full drawers open and close smoothly
- Factory installed, high-impact drawer handle with index card holder for fast file retrieval (index cards included)
- B. METAL BASES
- Protect your files by raising them 2" above floor level
- Helps prevent damage from kicks, cleaning equipment and moisture

| Mfg. No.     | Size                    | Inside Dim.<br>(H x W x D)